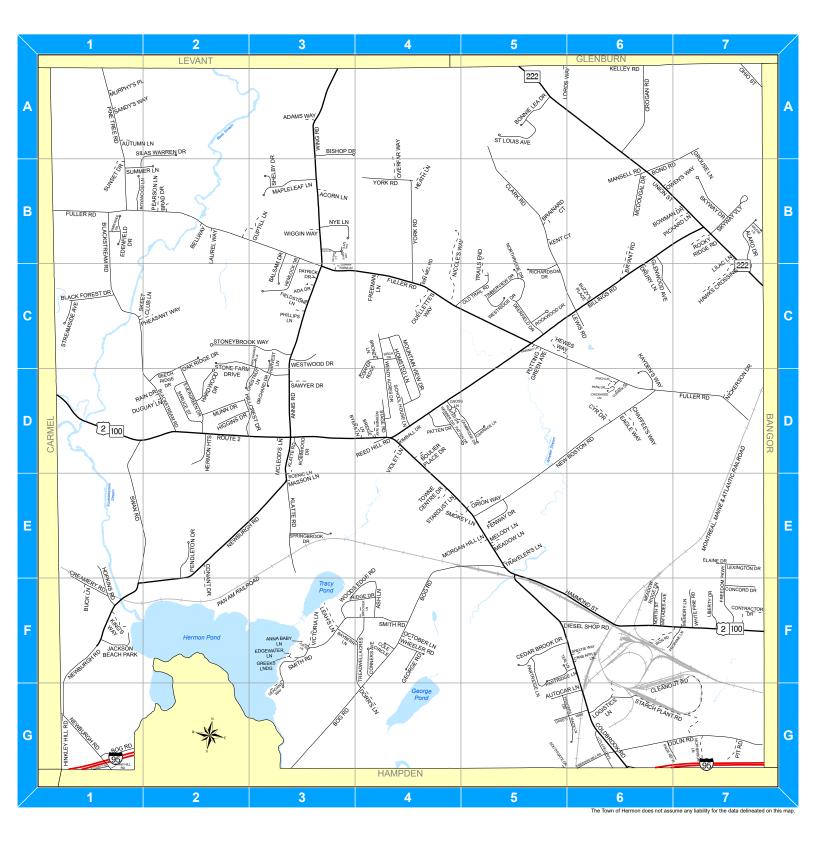

8:00 am – 4:00 pm (until dusk)

**Closed:** Saturday before Thanksgiving until further notice.

**Holidays:** Closed the following holiday weekends:

Memorial Day Labor Day

# See next page for acceptable items

# RECYCLE HERE

YES



rigid plastic containers #1 - 7



paper, newspaper, paper bags, magazines, envelopes, flyers and books



glass jars and bottles



paper coffee cups and milk, juice, dairy-free milk and broth cartons



cardboard, paperboard and tubes



metal cans, pots and pans

NO



plastic bags, bubble wrap or plastic wrap



light bulbs, batteries or electronics



food and yard waste or demolition debris



bagged recyclables or trash



to-go lids, styrofoam, straws and napkins



hoses, ropes and textiles



diapers or pet waste



sharps, knives or propane tanks



(SEE BACK FOR INDEX.)







| _                     | I     | Edentiald Daine     | D1    | Maladulana*           | T ==  | C4   2;22   A2      | ٨٢           |
|-----------------------|-------|---------------------|-------|-----------------------|-------|---------------------|--------------|
| Α                     |       | Edenfield Drive     | B1    | Melody Lane*          | E5    | St. Louise Avenue   | A5           |
| Acorn Lane*           | B3    | Edgewater Lane      | F3    | Memory Lane           | F7    | Stage Road          | D4           |
| Ada Drive*            | C3    | Elaine Drive        | E7    | Morgan Hill Lane*     | E5    | Starchplant Road    | G6-G7        |
| Adam's Way*           | A3    | Emerson Mill Road   | G6    | Mountain View Drive   | C4-D4 | Stardust