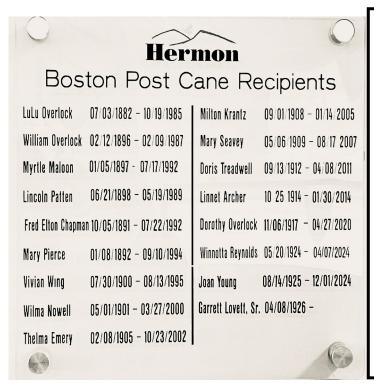

#### **BOSTON POST CANE**

The Town of Hermon has long participated in the tradition of the Boston Post Cane. This tradition was established in 1909 by Edwin Grozier, Editor and Publisher of the Boston Post Newspaper. On August 2, 1909 Mr. Grozier sent letters to 700 Boards of Selectman in Maine, Massachusetts, New Hampshire and Rhode Island asking them to be trustees of the 700 ebony, gold topped canes that he had commissioned to be made during the previous year. 431 New England towns responded to Mr. Grozier's letter and received their special cane to be presented as an honor to each town's oldest resident. The recipient held the honor as long as they lived. Upon death, the cane would be awarded to the next oldest resident. A stipulation in the letter was that the Cane would belong to the town and not the resident who received it.

Hermon proudly displays what is believed to be the towns original Boston Post Cane. It is generally believed the Boston Post Cane tradition of honoring each town's oldest resident began in 1909 when the Boston Post gave gold-headed, ebony canes to 700 New England towns for that purpose. The intent was for town to loan the cane to the designated recipient. Over the years, many towns lost canes and many no longer honor the tradition. In 1930, after much controversy, eligibility was opened to women.

Hermon continues the tradition of honoring its oldest citizen by awarding a complimentary cane, while the original cane remains on display for all to enjoy.

Do you know an individual who may qualify for the honor of holding the cane? Please contact the Hermon Town Clerk at (207) 848-1010.